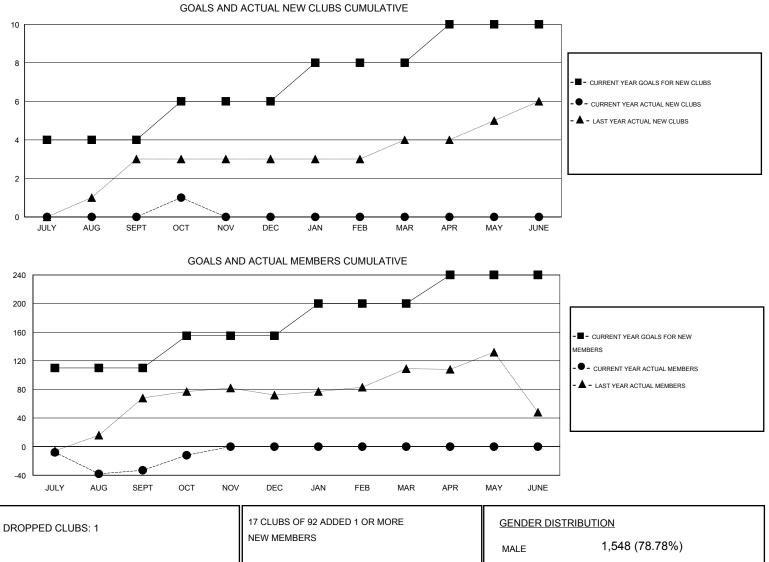

## LOCATION REP OF BANGLADESH

 $\mathsf{GMT} \; \mathsf{CA} \; \mathbf{6}$ 

|               |                  | Clubs             |                  |                  | Members               |                    |                                     |                    |                  |  |
|---------------|------------------|-------------------|------------------|------------------|-----------------------|--------------------|-------------------------------------|--------------------|------------------|--|
|               | RESU             | LTS FOR 2015-2016 |                  |                  | RESULTS FOR 2015-2016 |                    |                                     |                    |                  |  |
| QUARTER       | NEW CLUB<br>GOAL | NEW CLUBS         | DROPPED<br>CLUBS | NET<br>GAIN/LOSS | QUARTER               | NEW MEMBER<br>GOAL | CHARTER AND<br>NEW MEMBERS<br>ADDED | DROPPED<br>MEMBERS | NET<br>GAIN/LOSS |  |
| JULY/AUG/SEPT | 4                | 0                 | 1                | -1               | JULY/AUG/SEPT         | 110                | 47                                  | 80                 | -33              |  |
| OCT/NOV/DEC   | 2                | 1                 | 0                | 1                | OCT/NOV/DEC           | 45                 | 24                                  | 3                  | 21               |  |
| JAN/FEB/MAR   | 2                | 0                 | 0                | 0                | JAN/FEB/MAR           | 45                 | 0                                   | 0                  | 0                |  |
| APR/MAY/JUNE  | 2                | 0                 | 0                | 0                | APR/MAY/JUNE          | 40                 | 0                                   | 0                  | 0                |  |